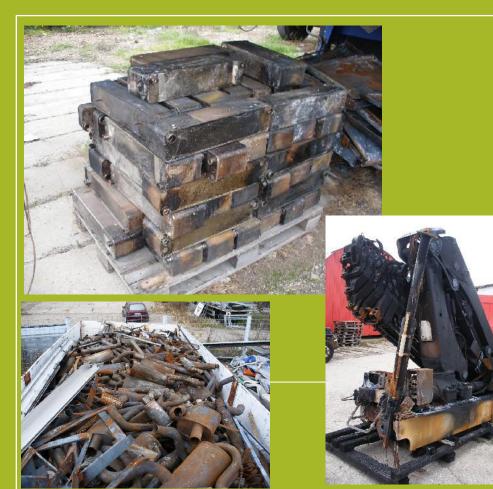

## <u>Damage ascertainment after vehicle fire</u>

After the fire had completely destroyed the vehicle and the cargo, the cargo surveyor had to examine on the basis of the remaining parts of the cargo, whether the goods listed in the bill of lading had been on the vehicle or not. He had also to determine whether the residual values were to realize or not.

In the case mentioned above, the cargo surveyor found out that the crane (factory price € 50,000) could be overhauled in a developing country (e. g. Africa). The heat exchangers (bottom right) were made of copper (80%) and therefore were significant for the residual value despite of their damage (about 340 pieces – total weight 11 kg).

The result: Damage minimisation – about 10,000 Euros.

Cargo Surveyor Cargo Damage Expert Havariekommissar Nagliyat hasar uzmani Comisar de avarii Inspector de marfă Эксперт перевозки вреда