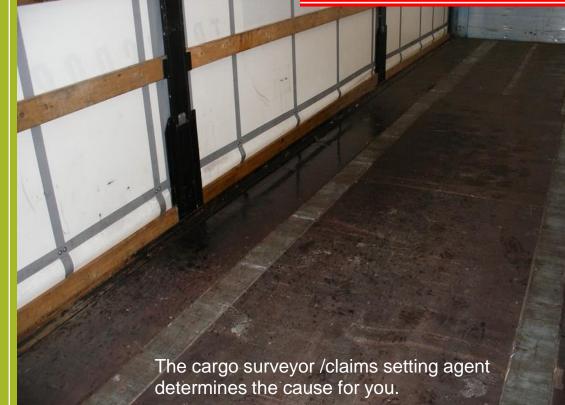

#### <u>Water in a semi trailer – a question of liability!</u>

Wetness in a semi trailer, trailer or container can have different causes:

- 1. Entry of rainwater or seawater through the leaks in the roof or the side walls or through not duly closed tarps or doors
- 2. Entry of rainwater during loading or unloading
- 3. Rainwater drips from goods which have become wet during the loading or before
- 4. Water drips out of the goods
- 5. Condensation

All these cases have another underlying cause and as a result we have different types of liability.