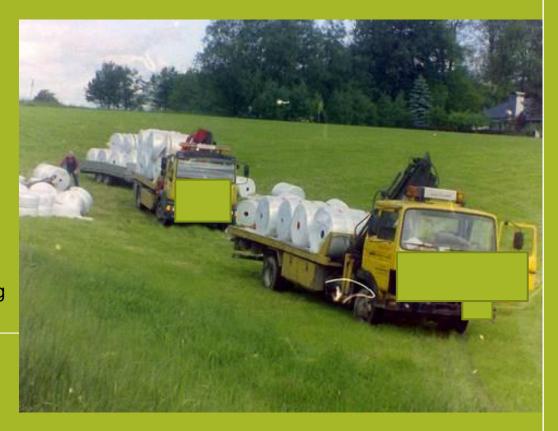

These paper rolls rolled down a hill. Now the rolls are on a meadow. Do you know anybody at this very moment who can help you to carry out the salvage? In Germany or Austria, too?

This is important! Are you sure that as a result of the salvage of the damaged goods will not increase?

The cargo surveyor / claims settling agent is an expert in this field and has the necessary knowledge and the experience. His apprenticeship and his experience are the guarantee for his efforts of loss minimisation and determining of the cause of damage.

A careful salvage of the damaged goods, the know how and the contacts regarding the forwarding of the <u>damaged cargo or the qualified warehousing and the</u> connections to other experts for sorting and reprocessing of damaged goods,etc. are important abilities a good cargo surveyor / claims settling agent should have.