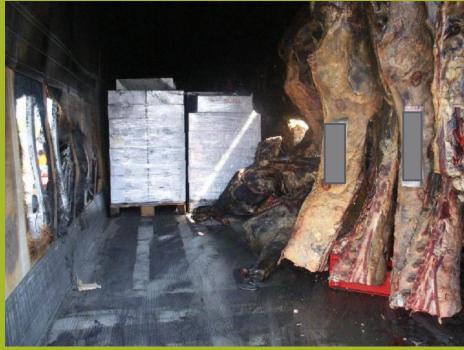

## <u>Damage ascertainment after vehicle fire</u>

After the fire had completely destroyed the vehicle and the cargo, the cargo surveyor had to examine on the basis of the remaining parts of the cargo, whether the goods listed in the bill of lading had been on the vehicle or not. He had also to determine whether the residual values were to realize or not.

In the case mentioned above, the cargo surveyor found out that the crane (factory price € 50,000) could be overhauled in a developing country (e. g. Africa). The heat exchangers (bottom right) were made of copper (80%) and therefore were significant for the residual value despite of their damage (about 340 pieces – total weight 11 kg).

The result: Damage minimisation – about 10,000 Euros.

Cargo Surveyor Cargo Damage Expert Havariekommissar Nagliyat hasar uzmani Comisar de avarii Inspector de marfă Эксперт перевозки вреда