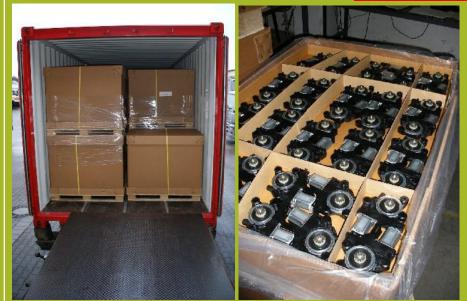

#### Sorting of goods by notacceptance

50 pal. each 520 pieces electric window lifts - the consignee declined their acceptance – he noticed partial wetness damage.

The consignee ordered that the container with goods go back to China.

The cargo surveyor was able to assert the carrying out of the inspection and of the

sorting of these 50 pallets. As a result of the inspection the cargo surveyor was able to assert the acceptance of 42 pallets..

As a result of the sorting of 8 paletts (entry of wetness) there was a total loss of only 120 pieces. Value of one piece: approx. € 10.00 **Total value: approx. € 260,000.00** 

Extent of damage after the efforts of the Cargo Surveyor including manpower and other costs approximately € 3,500.00