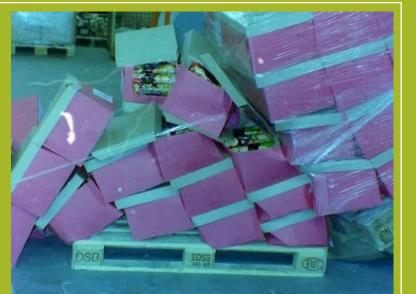

#### Sorting of goods by notacceptance

50 pal. each 520 pieces electric window lifts - the consignee declined their acceptance – he noticed partial wetness damage.

The consignee ordered that the container with goods go back to China.

The cargo surveyor was able to assert the carrying out of the inspection and of the

sorting of these 50 pallets. As a result of the inspection the cargo surveyor was able to assert the acceptance of 42 pallets..

As a result of the sorting of 8 paletts (entry of wetness) there was a total loss of only 120 pieces. Value of one piece: approx. € 10.00 **Total value: approx. € 260,000.00** 

Extent of damage after the efforts of the Cargo Surveyor including manpower and other costs approximately € 3,500.00