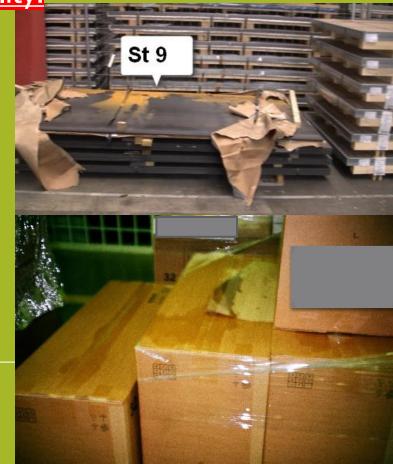

#### Sorting of goods by notacceptance

50 pal. each 520 pieces electric window lifts - the consignee declined their acceptance – he noticed partial wetness damage.

The consignee ordered that the container with goods go back to China.

The cargo surveyor was able to assert the carrying out of the inspection and of the

sorting of these 50 pallets. As a result of the inspection the cargo surveyor was able to assert the acceptance of 42 pallets..

As a result of the sorting of 8 paletts (entry of wetness) there was a total loss of only 120 pieces. Value of one piece: approx. € 10.00 **Total value: approx. € 260,000.00** 

Extent of damage after the efforts of the Cargo Surveyor including manpower and other costs approximately € 3,500.00